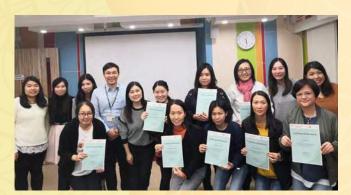

#### Identification, Assessment and Intervention of Suspected Child Abuse Case Certificate Course

Certificate Course in the Education University of Hong Kong on 11 January. More than 30 participants who studied Master of Arts in Educational Counselling (MA(EC)) attended the course. The course covered different topics including the definition of child abuse, ordinances related to child protection, risk assessment, interviewing skills and mock multi-disciplinary case conference (MDCC). The participants were highly involved and keen to raise questions. They reflected in the feedback forms that the course equipped them with knowledge and skills of risk assessment and handling child abuse cases. Dr Pat Fung, the Programme Leader of the MA(EC), appreciated that the workshop raised the participants' awareness on the workflow of different professions involved in dealing with child abuse cases.

On 17 January, Child Protection Institute conducted the same course in our Head Office in North Point. Altogether, 13 participants, including hostel's parents and school social workers, attended. They reflected that the course was practical with clear presentation. The parts of role play and mock MDCC also helped them apply the relevant knowledge and skills they learned.