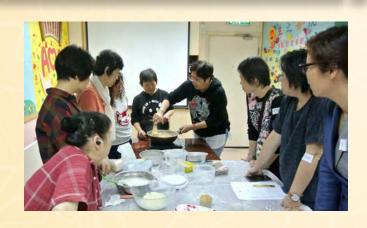

#### **Good Parents Leisure Corner**

ost families in Hong Kong were doing special purchases and preparation for Lunar New Year at the beginning of year 2020, and this makes no exceptions for Tuen Mun Centre Family Corner. On 7 and 14 January, Good Parents Leisure Corner organised two sessions of cooking activities for the parents in Tuen Mun, with the kind assistance from our voluntary tutors. Tutors were devoted in the preparations of Chinese Water Chestnut Cake and Turnip Cake and the parents had a joyful morning. We wish our volunteers and parents a fruitful and healthy new year.