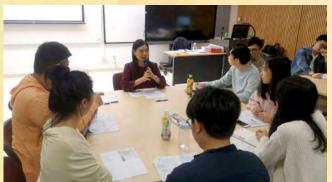

#### Identification, Assessment and Intervention of Suspected Child Abuse Case Certificate Course

Certificate Course in the Education University of Hong Kong on 11 January. More than 30 participants who studied Master of Arts in Educational Counselling (MA(EC)) attended the course. The course covered different topics including the definition of child abuse, ordinances related to child protection, risk assessment, interviewing skills and mock multi-disciplinary case conference (MDCC). The participants were highly involved and keen to raise questions. They reflected in the feedback forms that the course equipped them with knowledge and skills of risk assessment and handling child abuse cases. Dr Pat Fung, the Programme Leader of the MA(EC), appreciated that the workshop raised the participants' awareness on the workflow of different professions involved in dealing with child abuse cases.

Hilda Hui, one of the participants, said, "The most impressive event in the workshop was the stimulation of multi-disciplinary case conference, which required us to play the role of different professionals to assess a suspected case and formulate welfare plan for the child. This helped me think in multiple perspectives and understand the roles of different parties in the conference and their concerns for the child."