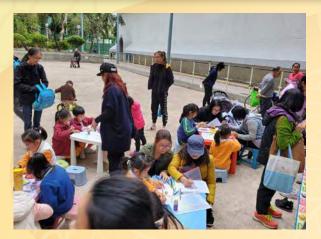

In order to enhance the parent-child relationship, we arranged for parents and their children to draw together in the Mobile Parent-Child

Toy/Book Corner on 17 January. The social workers helped them create their own WhatsApp emoji with their drawings for festival greetings, which they could send to their friends or relatives during Lunar New Year. They liked it very much. Parents and children enjoyed spending time together with their friends in the Corner every month.

May Chan Social Worker