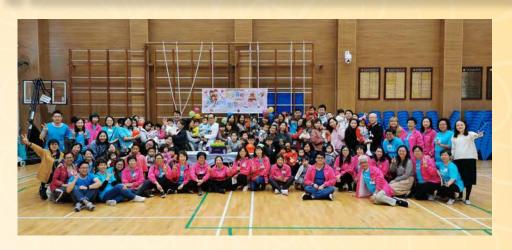

## Good Parents Networking Project

Collaborative partner: Save the Children Hong Kong

n light of the "COVID-19 risk in Hong Kong, only one parent activity was held from January to March – Homemade Rice Cake DIY on 17 January. Although most activities have been postponed or cancelled, the Good Parents mutual help network was effective during this period. Parents shared information and concerns with each other through electronic communication software. They shared daily home cooking menus, parent-child games ideas, and talked about parenting skills and problems. The mutual help network allows them to gain peer support, which helps relieve stress and emotions.